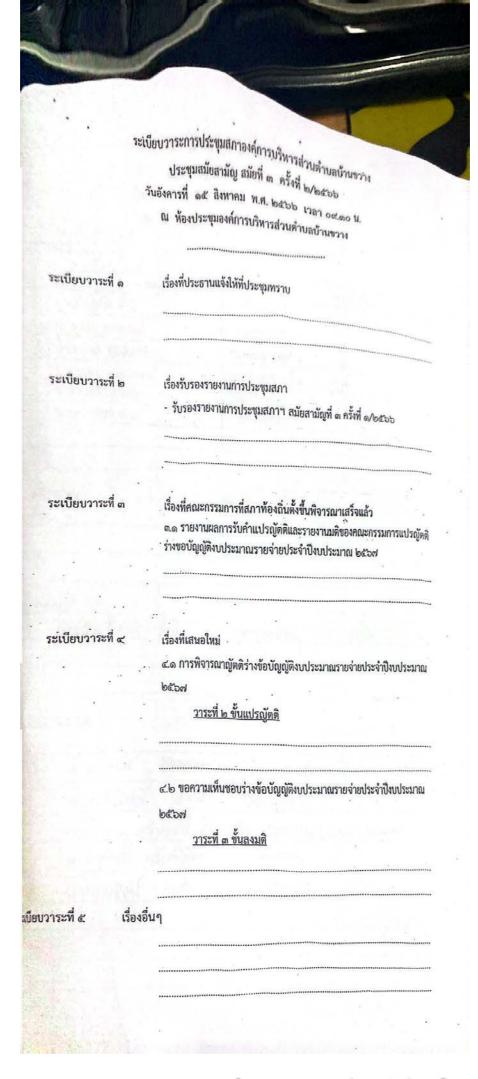

ุมสภาฯ สมัยสามัญ สมัยที่ ๓ ครั้งที่ ๑/๒๕๖๖ จำนวน ๑ ชุด

ตามที่สภาองค์การบริหารส่วนตำบลบ้านขวาง ได้ประกาศกำหนดวาระการประชุม ประจำปี พ.ศ. ๒๕๖๖ สมัยสามัญ ที่ ๓ ประจำปี ๒๕๖๖ โดยกำหนดให้ประชุมในระหว่างวันที่ ๑ – ๑๕ สิงหาคม ๒๕๖๖ นั้น

เพื่อให้การประชุมสภาองค์การบริหารส่วนตำบลบ้านขวาง เป็นไปตามสมัยประชุมที่ กำหนดและถูกต้องตามระเบียบกระทรวงมหาดไทย ว่าด้วยการประชุมสภาท้องถิ่น พ.ศ. ๒๕๔๗ และแก้ไข เพิ่มเติม (ฉบับที่ ๒) พ.ศ. ๒๕๕๔ จึงขอเชิญท่านเข้าร่วมประชุมในวันอังคารที่ ๑๕ สิงหาคม ๒๕๖๖ เวลา ๐๙.๓๐ น. ณ ห้องประชุมองค์การบริหารส่วนตำบลบ้านขวาง (แต่งกายชุดเครื่องแบบกากี)

จึงเรียนมาเพื่อทราบและเข้าร่วมประชุมตามวัน เวลา และสถานที่ดังกล่าวโดยพร้อม

ขอแสดงความนับถือ

(นางสาวสุดใจ คำมิ)

ประธานสภาองค์การบริหารส่วนตำบลบ้านขวาง

ฝ่ายเลขานุการสภา โทร. ๐-๓๕๗๖-๘๑๒๓

เพรียงกัน

หมายเหตุ : แต่งกายชุดเครื่องแบบกากี



### .รายงานการประชุมสภาองค์การบริหารส่วนตำบลบ้านขวาง สมัยสามัญ สมัยที่ ๓ ครั้งที่ ๒/๒๕๖๖๎ วันอังคารที่ ๑๕ สิงหาคม พ.ศ. ๒๕๖๖ เวลา ๐๙.๓๐ น. ณ ห้องประชุมองค์การบริหารส่วนตำบลบ้านขวาง

#### ผู้มาประชุม

| ลำคับที่ | ชื่อ – สกุล        | ดำแหน่ง            | ลายูมือ <del>ชื่</del> อ | หมายเหตุ                            |
|----------|--------------------|--------------------|--------------------------|-------------------------------------|
| 0        | นางสาวสุดใจ คำมิ   | ประธานสภาฯ         | ANO                      |                                     |
| ь        | นายเฉลิม เอกทรัพย์ | รองประธานสภาฯ      | Way w                    |                                     |
| m        | นายนพดล พุ่มจันทร์ | สมาชิกสภาหมู่ที่ ๑ | glyn.                    | Section 1                           |